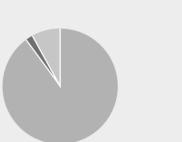

| Funding s | sources     |     |  |
|-----------|-------------|-----|--|
| Public    | € 3,057,962 | 54% |  |
| Private   | € 2,626,341 | 46% |  |
| Total     | € 5,684,303 |     |  |