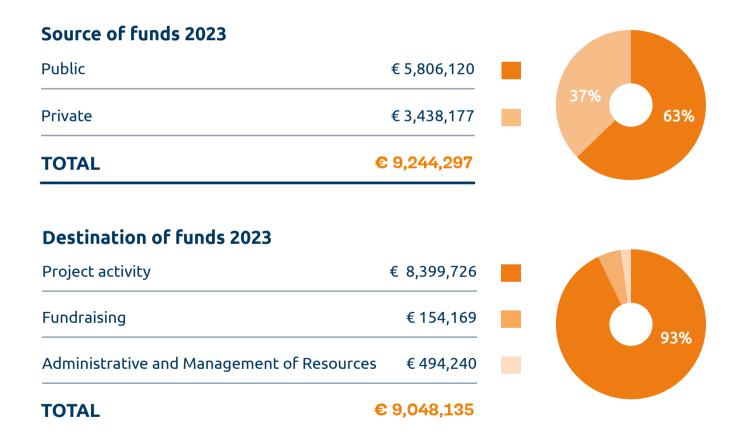

# **TRANSPARENCY**

We operate with the highest level of transparency and manage resources responsibly. We maintain open communication and have received recognition for our strong governance practices.

We regularly undergo external audits to ensure transparency and accuracy in the management of our resources. These are the entities that audit us: