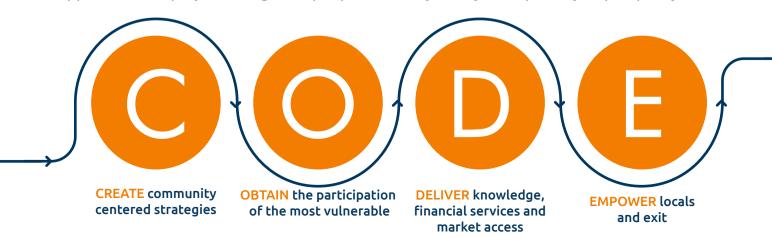

# **HOW DO WE DO IT**

The CODE Method is our scalable poverty alleviation framework. It consists of four steps applied in each project that guides people on their journey from poverty to prosperity.